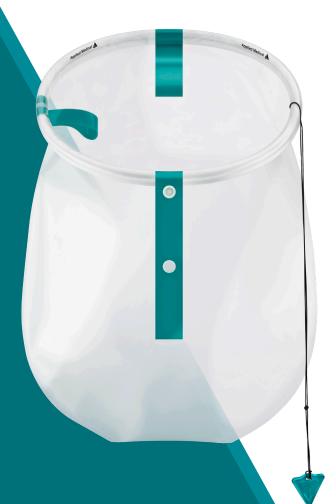

## **Alexis**<sup>®</sup> Contained Extraction System

## **Alexis**

## **Contained Extraction System**

| Reorder<br>No. | Description                              | Bag Volume | Qty/Box |
|----------------|------------------------------------------|------------|---------|
| GTB14          | Alexis contained extraction system, 14cm | 3,400mL    | 3       |
| GTB17          | Alexis contained extraction system, 17cm | 6,500mL    | 3       |