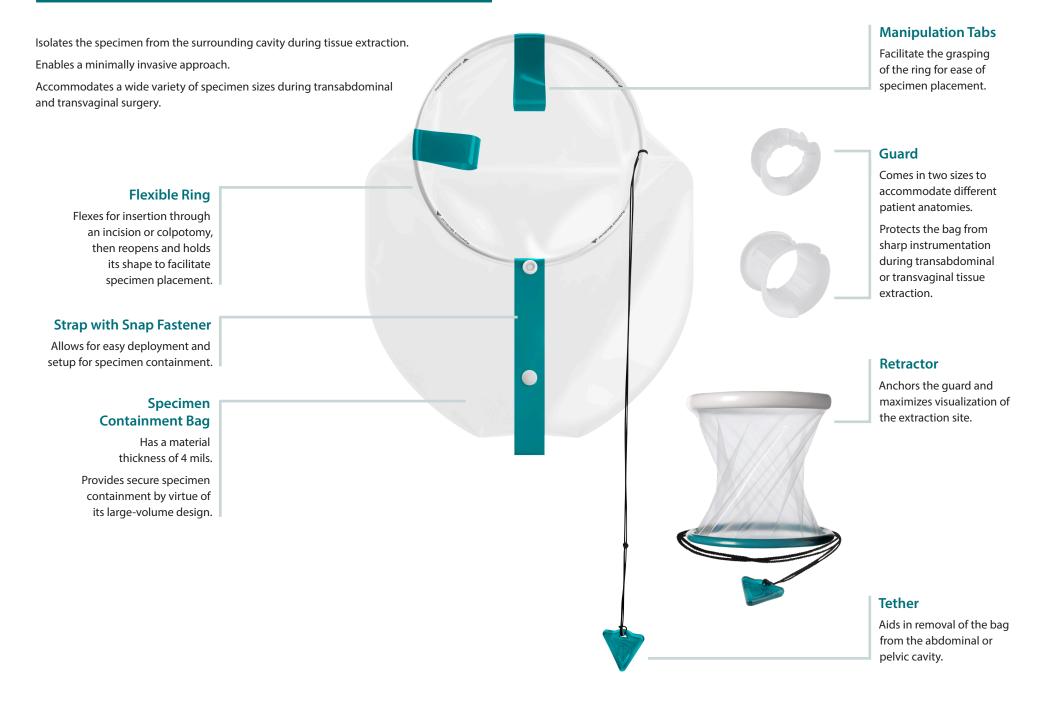

## **Alexis**<sup>®</sup> Contained Extraction System

## **Alexis**

## **Contained Extraction System**

| Reorder<br>No. | Description                              | Bag Volume | Qty/Box |
|----------------|------------------------------------------|------------|---------|
| GTB14          | Alexis contained extraction system, 14cm | 3,400mL    | 3       |
| GTB17          | Alexis contained extraction system, 17cm | 6,500mL    | 3       |